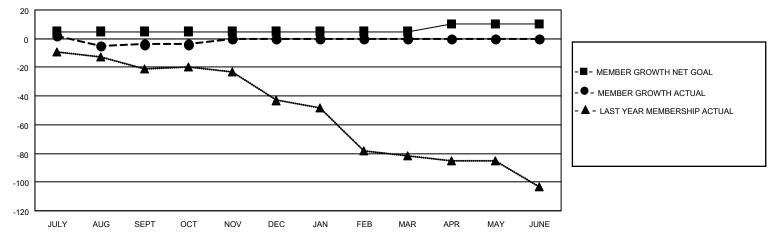

#### GOALS AND ACTUAL MEMBERS CUMULATIVE

| DROPPED CLUBS: 0 |    | 7 CLUBS OF 57 ADDED 1 OR<br>MORE NEW MEMBERS | GENDER DISTRIBUTION            |                                                           |  |
|------------------|----|----------------------------------------------|--------------------------------|-----------------------------------------------------------|--|
|                  |    | NORE NEW MEMBERS                             | MALE<br>FEMALE                 | 893 (71.38%)<br>357 (28.54%)<br>0 (0.00%)<br>:R 1 (0.08%) |  |
| DROPPED MEMBERS  |    |                                              | NON BINARY PREFER NOT TO ANSWE |                                                           |  |
| DECEASED         | 4  |                                              | THE ENTITY TO ANOWER           | 1 (0.0070)                                                |  |
| CLUB CANCELLED   | 0  | CLICK HERE FOR CUMULATIVE                    | TOTAL FAMILY UNIT MEMBERS      | 3 205                                                     |  |
| OTHER            | 18 | MEMBERSHIP DATA                              |                                |                                                           |  |
| TOTAL            | 22 |                                              | FAMILY MEMBERS PAYING HAI      | LF DUES 107                                               |  |

Results as of: 10/31/2021